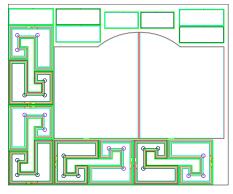

### CNC WOODWORKING

BRING YOUR CREATIVE VISION TO LIFE WITH OUR VERSATILE CNC CUSTOM OPTIONS.

**CNC Grids** 

**CNC Routed Doors** 

**CNC Crafted Doors** 

**CNC Diamond Routed Door** 

**CNC Crafted Panel** 

**CNC Diamond Routed Panel** 

**CNC Nested Parts** 

**CNC Table Legs** 

W: CABINETSDOORSDIRECT.COM T: (909) 629-3388 F: (909) 629-3399