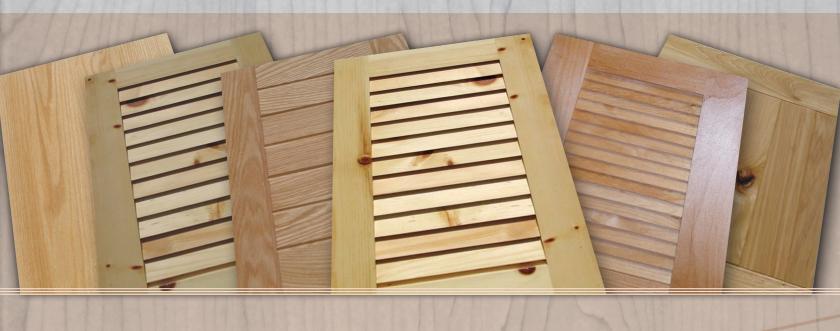

## NATURAL WOOD

**Excalibur 565** 

STYLISH DESIGN AND OUTSTANDING CRAFTSMANSHIP.