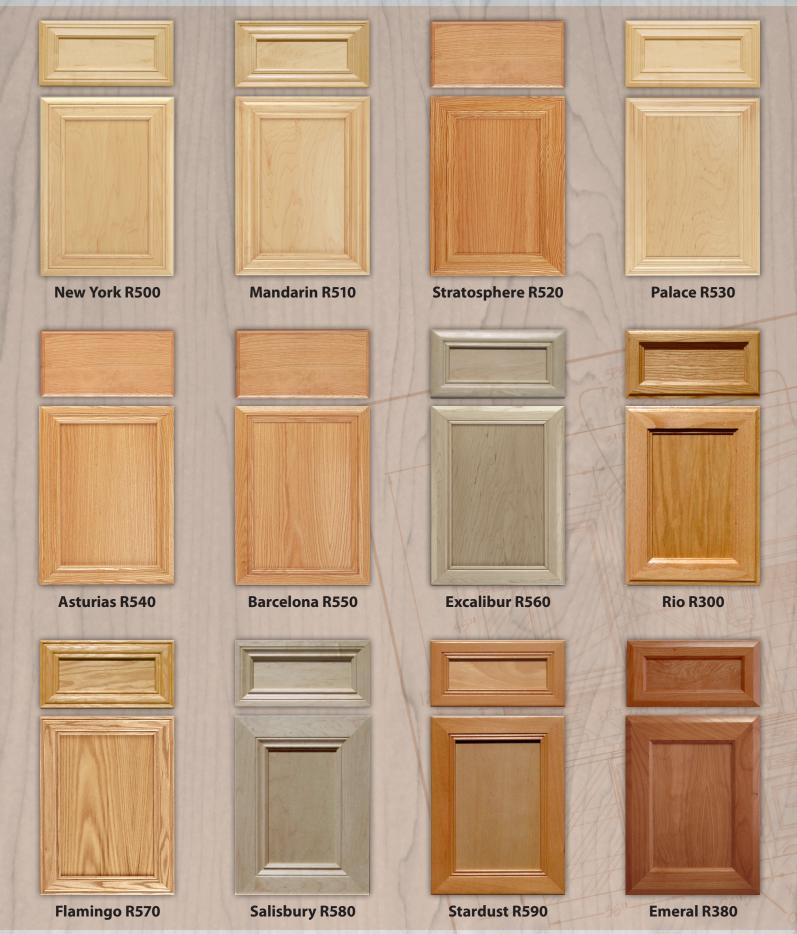

## NATURAL WOOD

**Excalibur 565** 

STYLISH DESIGN AND OUTSTANDING CRAFTSMANSHIP.