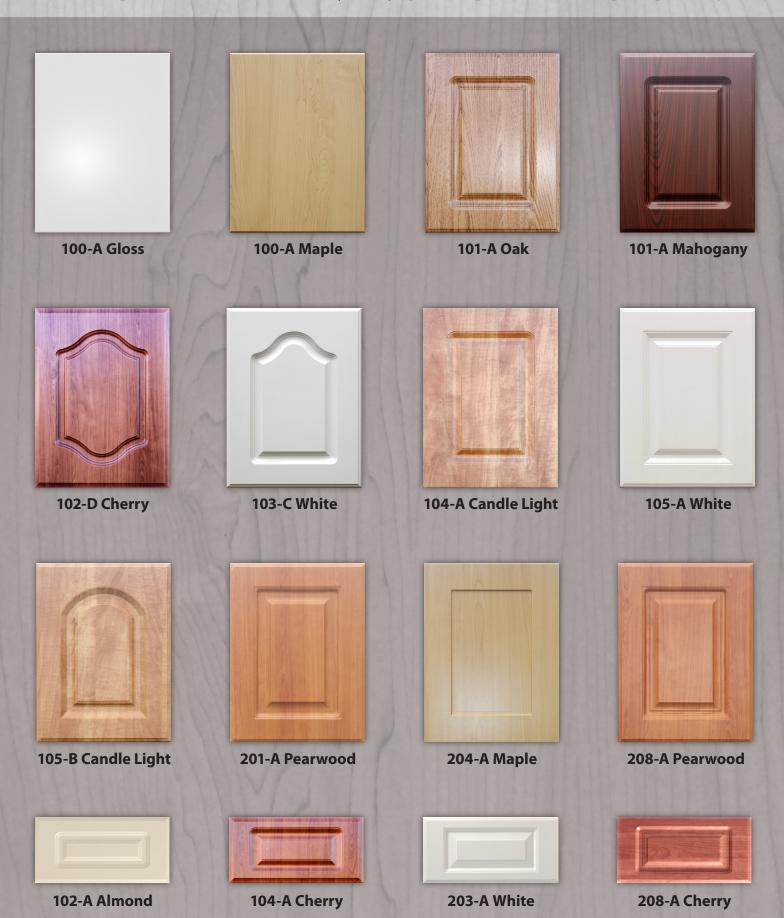

AND OUTSTANDING CRAFTSMANSHIP.

## TRADITIONAL RAISED PANEL



## TRADITIONAL RAISED PANEL



## TRADITIONAL RAISED PANEL



## TRADITIONAL RECESSED PANEL



## TRADITIONAL RECESSED PANEL



## MITERED RAISED PANEL



### MITERED RECESSED PANEL



### APPLIED MOLDING



3

**Marriott 8011** 

London 817

Belvedere 837



### APPLIED MOLDING RECESSED PANELS



## APPLIED ROPE MOLDING



### APPLIED ROPE MOLDING RAISED PANELS







Dynasty 865



Aria 885

### APPLIED ROPE MOLDING RECESSED PANELS



**Embassy R840** 



**Majestic R850** 



**Dynasty R860** 



Aria R880

### SPECIAL RECESSED DOORS



## SPECIAL PANEL DOORS









Hilton 980



Ramada 999



**Sheraton 909** 

### VENTED OR UNVENTED LOUVER DOORS





**Hyatt 777** 



**Vented Louver 888** 

### RIGID THERMOFOIL DOORS











**Wall Face** 



**Wall Parts** 



Wall 3D

### CABINET BASE



**Base Section** 



**Base Parts** 



Base 3D

### CNC WOODWORKING

BRING YOUR CREATIVE VISION TO LIFE WITH OUR VERSATILE CNC CUSTOM OPTIONS.









**CNC Grids** 



**CNC Routed Doors** 



**CNC Crafted Doors** 



**CNC Diamond Routed Door** 



**CNC Crafted Panel** 



**CNC Diamond Routed Panel** 



**CNC Nested Parts** 



**CNC Table Legs** 

W: CABINETSDOORSDIRECT.COM T: (909) 629-3388 F: (909) 629-3399

#### PRICE QUOTE - GOOD FOR 30 DAYS

Please contact our Customer Service Representatives for a Free Quote on any regular or special items. Special items include: Special wood species, Corner Susan, Wainscot, Matching of door or designs, and any item different from our normal designs.

### **ORDERING