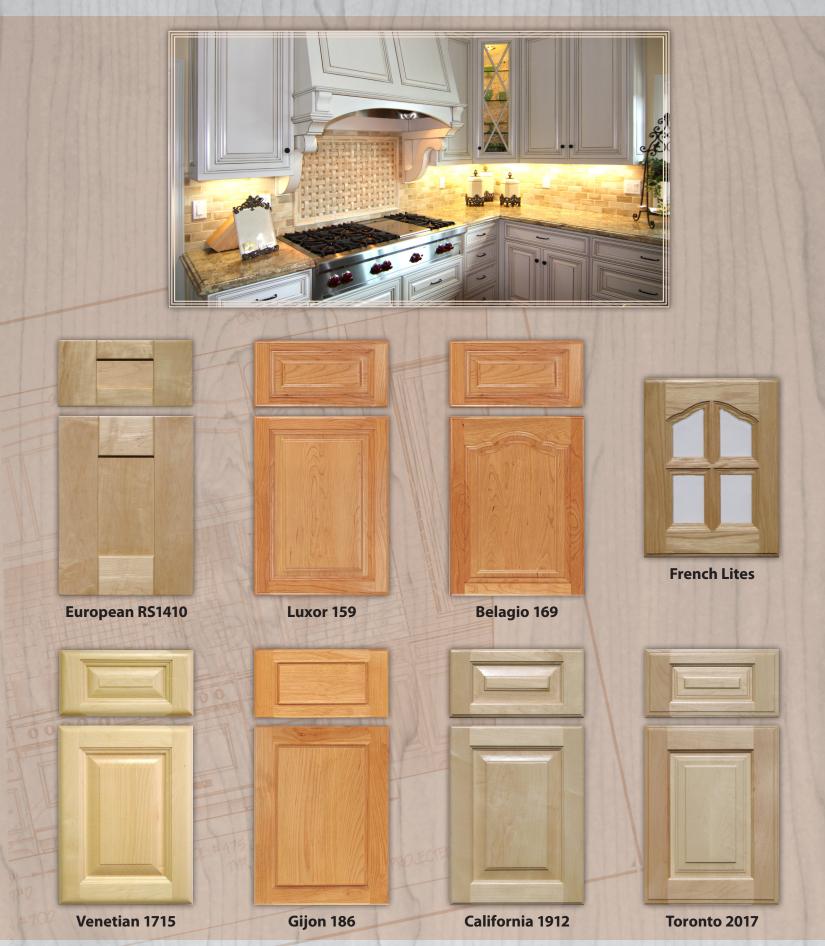

### APPLIED MOLDING

3

**Marriott 8011** 

London 817

Belvedere 837

### APPLIED MOLDING RECESSED PANELS