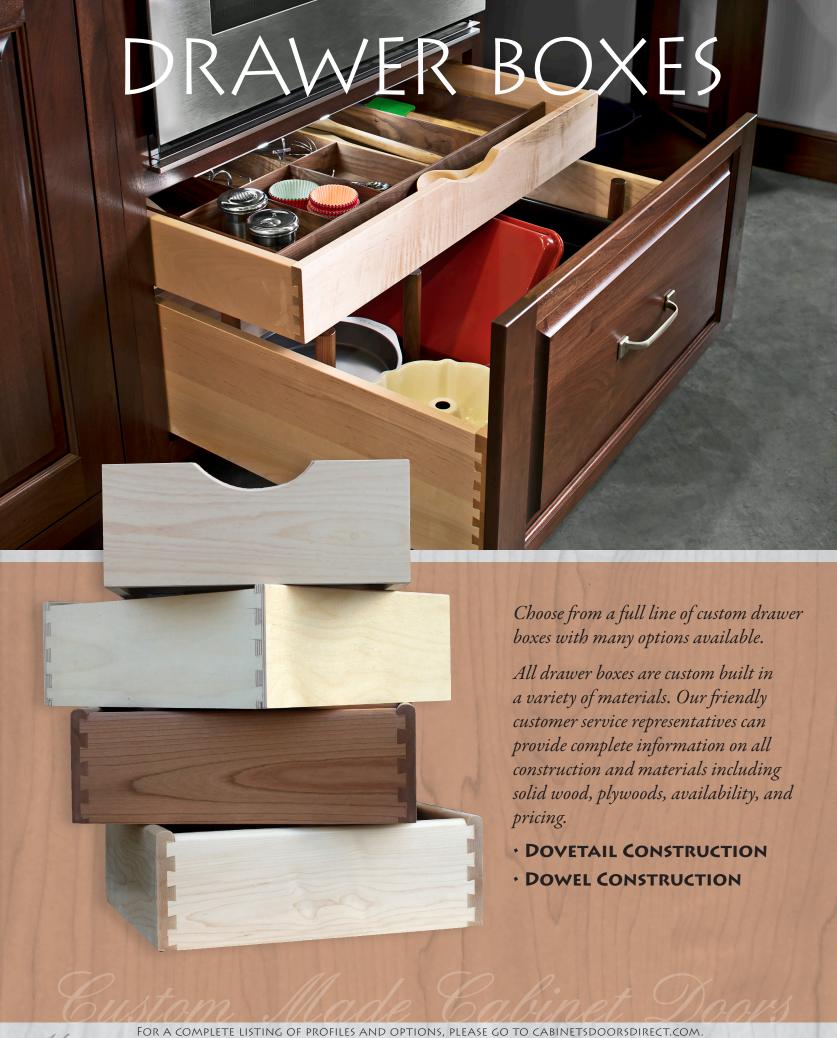

#### TABLE OF CONTENTS

| NATURAL WOOD               | 1    |
|----------------------------|------|
| TRADITIONAL RAISED PANEL   | 2    |
| TRADITIONAL RECESSED PANEL | 5    |
| MITERED RAISED PANEL       | 7    |
| MITERED RECESSED PANEL     | 8    |
| APPLIED MOLDING            | 9    |
| APPLIED ROPE MOLDING       | . 10 |
| SPECIAL RECESSED PANEL     | 11   |
| SPECIAL PANEL              | 12   |
| RIGID THERMOFOIL           | . 13 |
| DRAWER BOXES               |      |
| CABINET COMPONENTS         | . 15 |
| CNC WOODWORKING            | .16  |