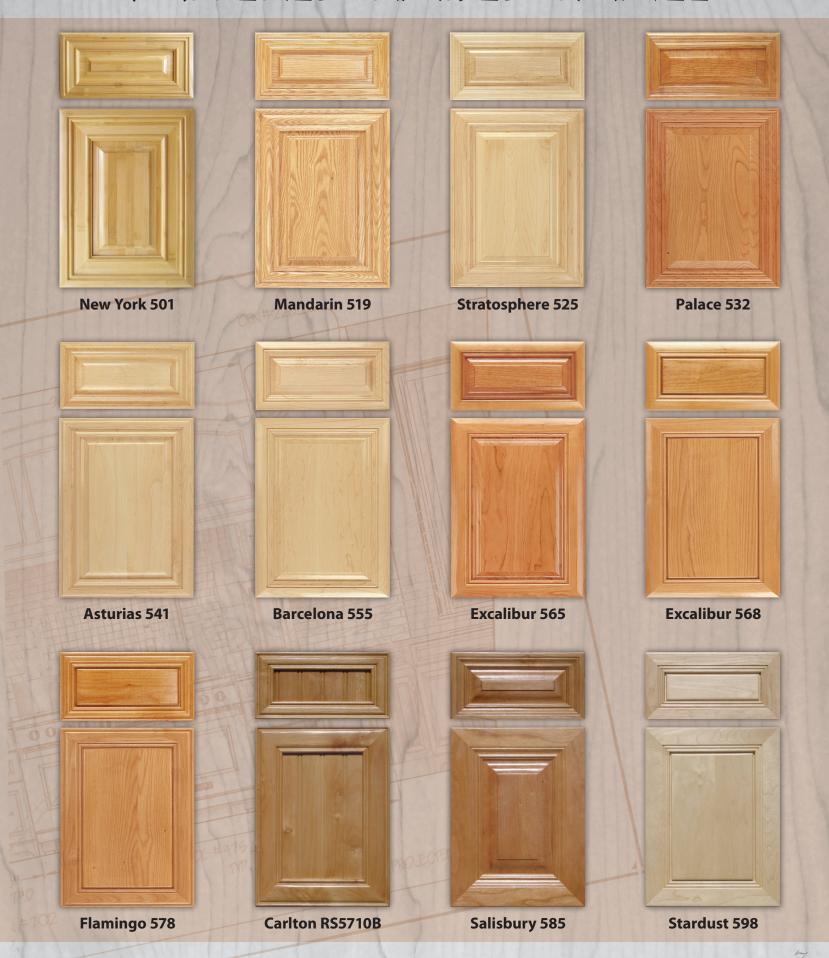

## NATURAL WOOD

**Excalibur 565** 

STYLISH DESIGN AND OUTSTANDING CRAFTSMANSHIP.