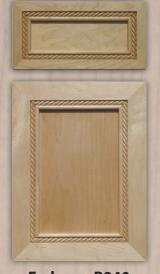

### APPLIED ROPE MOLDING RECESSED PANELS

**Embassy R840** 

**Majestic R850** 

**Dynasty R860** 

Aria R880