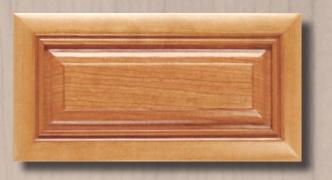

## NATURAL WOOD

**Excalibur 565** 

STYLISH DESIGN AND OUTSTANDING CRAFTSMANSHIP.