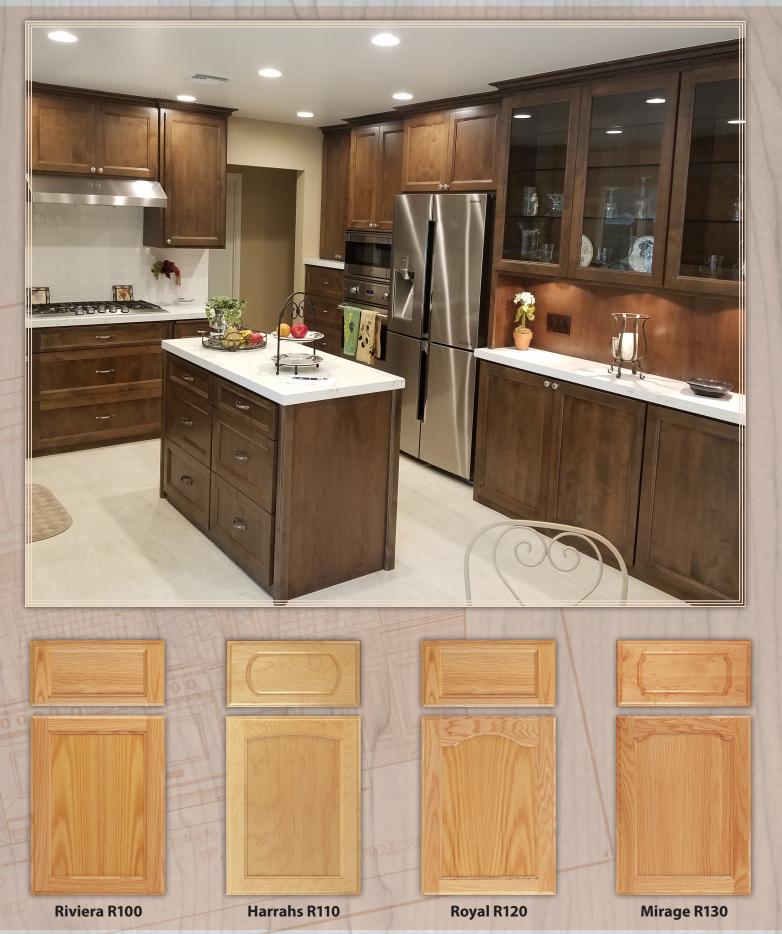

## NATURAL WOOD

**Excalibur 565** 

STYLISH DESIGN AND OUTSTANDING CRAFTSMANSHIP.