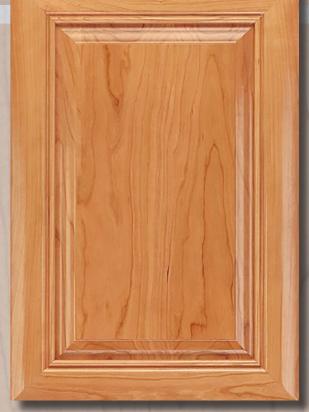

## NATURAL WOOD

**Excalibur 565** 

STYLISH DESIGN AND OUTSTANDING CRAFTSMANSHIP.