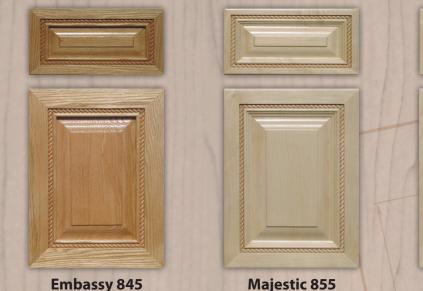

### APPLIED ROPE MOLDING RECESSED PANELS

**Embassy R840** 

**Majestic R850** 

**Dynasty R860** 

Aria R880