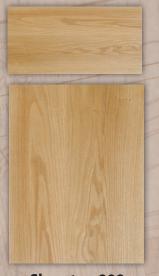

## NATURAL WOOD

**Excalibur 565** 

STYLISH DESIGN AND OUTSTANDING CRAFTSMANSHIP.