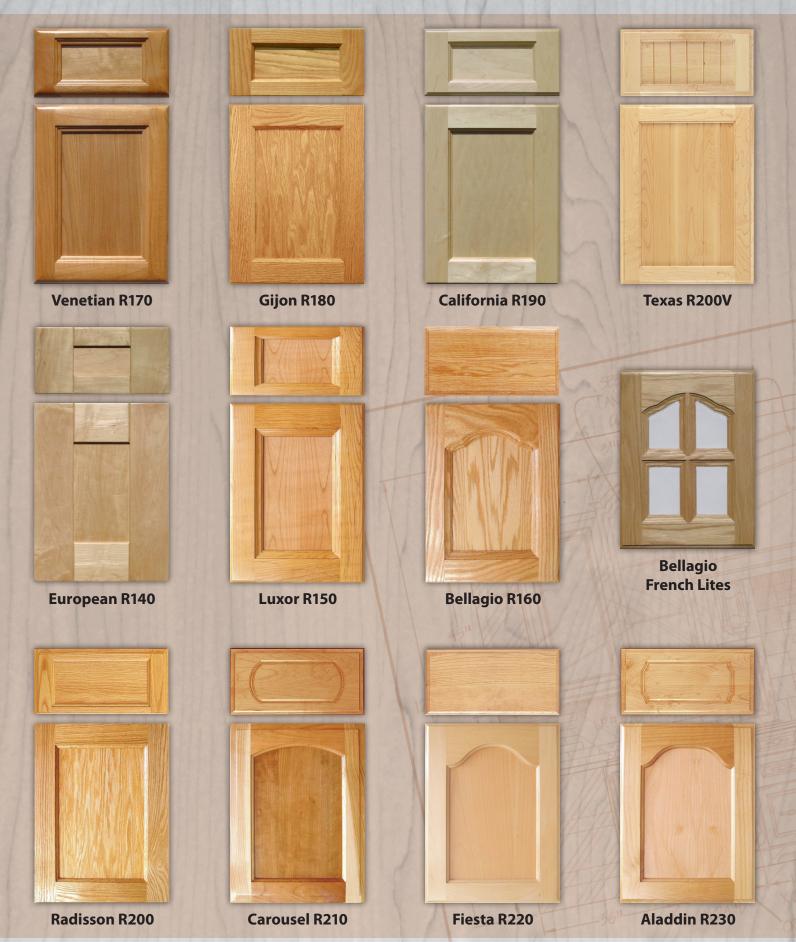

## NATURAL WOOD

**Excalibur 565** 

STYLISH DESIGN AND OUTSTANDING CRAFTSMANSHIP.