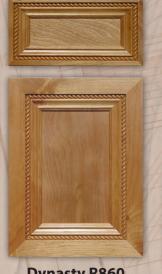

### APPLIED ROPE MOLDING RECESSED PANELS

**Embassy R840** 

**Majestic R850** 

**Dynasty R860** 

Aria R880